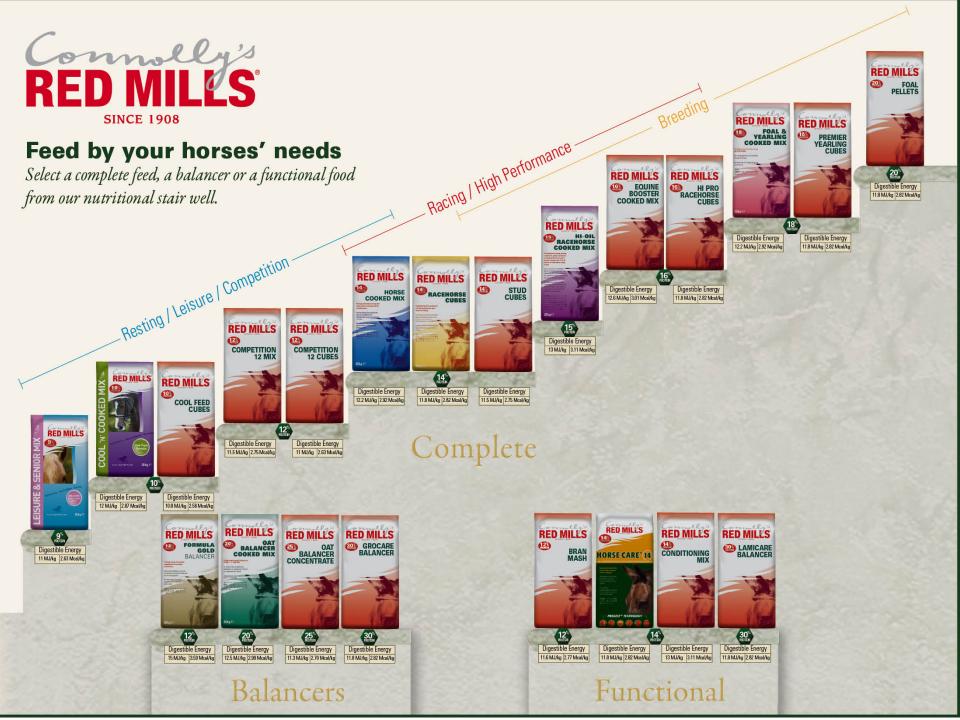

is the property of EFSIS and may be withdrawn at any time



 Member No:
 N/A

 Expiry Date:
 13/01/2008

 Certificate No:
 36103

 Certificate Issue:
 01

 Valid Frenc:
 14/01/2008

 Originalisue:
 14/01/2008

U KAS PRODUCT

STADDE VAS

This certificate is the property of PALLIC and must be returned to PAL upon request. It is product automatics of the composition of the relevant Schemes Regulations PALLIC The Homic I, formation Park HARROSART (1922 BRE

The use of the UCAS accorditation mark includes accordination in support of them activities provided by increasing on particular dra-

🌗 SAI GLOBAL



# New Technology

Human Food Grade Preservation

Nutrient Fresh Management System





## Research & Development

### **Research Projects**

- UL
- UCD

### **New Product Development**











# Hyper Premium Range

• Range Selling in Japan





#### Super Premium Dog Food



#### Super Premium Cat Food



#### Premium Dog Food



#### Sporting Range



#### Specialist Range





## What is Forans?



Leading Equine healthcare company since 1973 Functional products using pharmacy-grade ingredients Products proven by world class trainers and equestrians







### **EQSPO 2009** International Equine Conference & Showcase

# The





## Chantilly, France

E (B)



THE .









Shanghai's Tallest building

#### Hong Kong Jockey Club



TTTTT.







Meydan, Dubai

#### Penang Malaysia

NATIONAL STUD FARM TROPHY

NNN

🖽 3D 1/3D



Hong Kong Cup



ie ar

-

MAG

#### Istanbul, Racecourse



#### Breakfast in China



## All it takes not to do the business



# IS TO COME 2<s