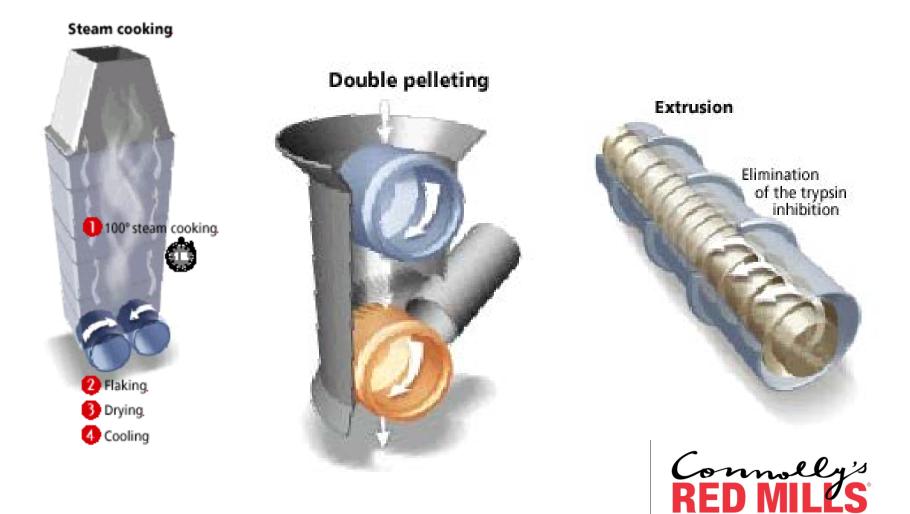

## LC/MS/MS

# **Doping Control**

WCAS announces the purchase of a new liquid chromatographyquadrupole mass spectrometer (LC-MS/MS) system, a <u>Varian</u> <u>1200L</u>.

The system has the following features:

- triple quadrupole for MS/MS
  atmospheric pressure
  ionization source (APCI)
- •electrospray source (ESI)
- +/- mass spectrometercurved collision cell
- •10-1500 amu mass range
- 10<sup>5</sup> linear dynamic range
  fg-pg sensitivity for model compounds

The HPLC system includes a photodiode array detector.

The mass spectrometer with curved collision cell is shown below: